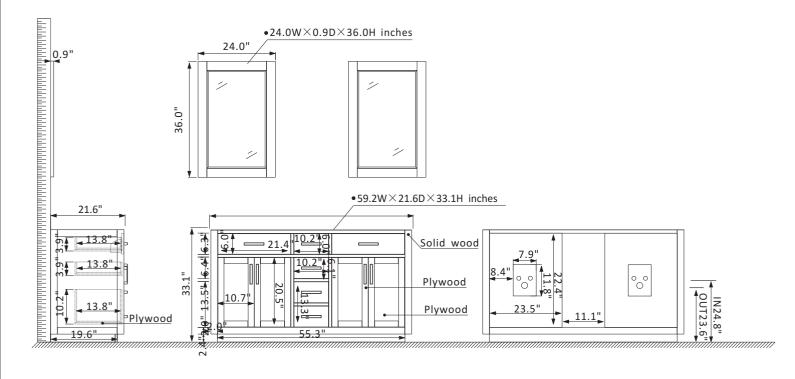

## **Altair Ivy Vanity Collection 531060-CAB-RB**

## **Features**

Construction: Solid wood / plywood Finish: White or Royal Blue Finish

Countertop: Space for custom countertop and sinks

Sink: Accodomate Dusl Standard Oval and Rectangular undermount sinks Faucet: Room for Single Hole, Narrow or Wide Spread Faucet Plumbing. Door/Drawer: 2 flip-down drawers on top, 2 soft-closing drawers and 1

dual soft-closing drawer in middle, 4 soft-closing doors

Mirror: Dual matching, framed mirrors

Hardware: Brushed copper finish hardware

Installation: Easy plumbing and faucet installation\*

\* Does not include Vanity top, sink, faucet, drain assembly, P-trap, countertop, backsplash or sidesplash